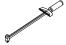

#### 3. KIT CONTENTS:

| Item No. | <u>Qty</u> | <u>Description</u>  |  |
|----------|------------|---------------------|--|
| 1)       | 1          | Moonroof deflector  |  |
| 2)       | 3          | Philips head screws |  |
| 3)       | 3          | Nylon washers       |  |
| 4)       | 3          | Nylon nuts          |  |
| 5)       | 2          | Side Brackets       |  |
| 6)       | 1          | Center Bracket      |  |
| 7)       | 2          | Protective Tape     |  |
| 8)       | 3          | Alcohol Pad         |  |