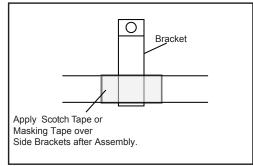

Fig. 2

- e) Wrap one of the protective tape pieces around the center bracket ensuring to get the edge into the "V" ofthe bracket. See Fig. 3
- f) Using scissors cut the other piece of protective tape in half. See Fig. 4

g) Wrap one half on each side bracket just like the center bracket.

Fig. 4