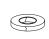

#### 3. KIT CONTENTS:

| Item No. | <u>Qty</u> | <u>Description</u>  |  |
|----------|------------|---------------------|--|
| 1)       | 1          | Moonroof deflector  |  |
| 2)       | 3          | Philips head screws |  |
| 3)       | 3          | Nylon washers       |  |
| 4)       | 3          | Nylon nuts          |  |
| 5)       | 2          | Side Brackets       |  |
| 6)       | 1          | Center Bracket      |  |
| 7)       | 2          | Protective Tape     |  |
| 8)       | 3          | Alcohol Pad         |  |