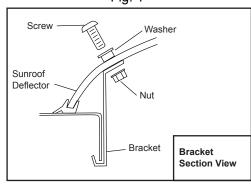

## 6. INSTALLATION PROCEDURE (CONTINUED)

Fig. 5

Fig. 6

Fig. 7

Fig. 8

- 2) Installation
  - a) Using masking or scotch tape, tape the center bracket in place at the center of the moonroof (as shown in Fig. 5 to hold it in place for the wind deflector installation.
  - b) Set the moonroof deflector on the vehicle's roof slightly forward of moonroof opening. Adjust its position so the center hole in the deflector is aligned with the bracket hole.
  - c) While holding the deflector in place, install the washer, screw, and nut. Ensure bracket remains hooked to the lip of the sunroof opening. Do not tighten the screw yet.
  - d) Remove masking or Scotch tape used to hold bracket in place.
  - e) Position the moonroof deflector with equal spacing on all sides. Check that the rubber seal is not twisted or rolled under the deflector.
  - f) Install side brackets.
  - g) Slide a non-marking fiber stick under the deflector from the back side to straighten the gasket if needed.
  - h) Insure all brackets are contacting the sheet metal and tighten the nuts and screws. Center 1st, Driver Side 2nd, Passenger Side 3rd. Torque the screws to 10-12 in. lbs. To prevent damage to the nylon nuts, do not overtighten.