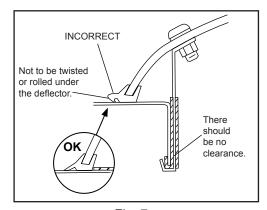

## 6. INSTALLATION PROCEDURE (CONTINUED)

Fig. 5

Fig. 6

Fig. 7

Fig. 8

- 2) Installation
  - a) Using masking or scotch tape, tape the center bracket in place at the center of the moonroof (as shown in Fig. 5 to hold it in place for the wind deflector installation.
  - b) Set the moonroof deflector on the vehicle's roof slightly forward of moonroof opening. Adjust its position so the center hole in the deflector is aligned with the bracket hole.
  - c) While holding the deflector in place, install the washer, screw, and nut. Ensure bracket remains hooked to the lip of the sunroof opening. Do not tighten the screw yet.
  - d) Remove masking or Scotch tape used to hold bracket in place.
  - e) Position the moonroof deflector with equal spacing on all sides. Check that the rubber seal is not twisted or rolled under the deflector.
  - f) Install side brackets.
  - g) Slide a non-marking fiber stick under the deflector from the back side to straighten the gasket if needed.
  - h) Insure all brackets are contacting the sheet metal and tighten the nuts and screws. Center 1st, Driver Side 2nd, Passenger Side 3rd. Torque the screws to 10-12 in. lbs. To prevent damage to the nylon nuts, do not overtighten.