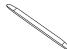

#### 3. KIT CONTENTS:

| Item No. | <u>Qty</u> | <u>Description</u>  |  |
|----------|------------|---------------------|--|
| 1)       | 1          | Moonroof deflector  |  |
| 2)       | 3          | Philips head screws |  |
| 3)       | 3          | Nylon washers       |  |
| 4)       | 3          | Nylon nuts          |  |
| 5)       | 2          | Side Brackets       |  |
| 6)       | 1          | Center Bracket      |  |
| 7)       | 2          | Protective Tape     |  |
| 8)       | 3          | Alcohol Pad         |  |