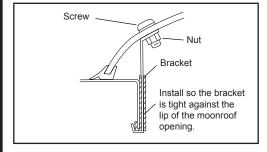

## 6. INSTALLATION PROCEDURE (CONTINUED)

Fig. 5

Fig. 6

Fig. 7

Fig. 8

- 2) Installation
  - a) Using masking or scotch tape, tape the center bracket in place at the center of the moonroof (as shown in Fig. 5 to hold it in place for the wind deflector installation.
  - b) Set the moonroof deflector on the vehicle's roof slightly forward of moonroof opening. Adjust its position so the center hole in the deflector is aligned with the bracket hole.
  - c) While holding the deflector in place, install the washer, screw, and nut. Ensure bracket remains hooked to the lip of the sunroof opening. Do not tighten the screw yet.
  - d) Remove masking or Scotch tape used to hold bracket in place.
  - e) Position the moonroof deflector with equal spacing on all sides. Check that the rubber seal is not twisted or rolled under the deflector.
  - f) Install side brackets.
  - g) Slide a non-marking fiber stick under the deflector from the back side to straighten the gasket if needed.
  - h) Insure all brackets are contacting the sheet metal and tighten the nuts and screws. Center 1st, Driver Side 2nd, Passenger Side 3rd. Torque the screws to 10-12 in. lbs. To prevent damage to the nylon nuts, do not overtighten.