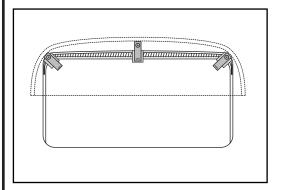

#### 6. INSTALLATION PROCEDURE

- 1) Preparation
  - a) Clean the roof area to be covered.
  - b) Open the moonroof.

Fig. 1

- c) Push a shop towel or rag into the opening between the sheet metal flange and the factory wind breaker. Use the towel to hold down the factory windbreaker to make it easier to work on during the bracket installation.
- d) Thoroughly clean the locations where the brackets will mount. See Fig. 2