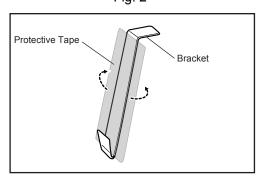

Fig. 2

- e) Wrap one of the protective tape pieces around the center bracket ensuring to get the edge into the "V" ofthe bracket. See Fig. 3
- f) Using scissors cut the other piece of protective tape in half. See Fig. 4

g) Wrap one half on each side bracket just like the center bracket.

Fig. 4