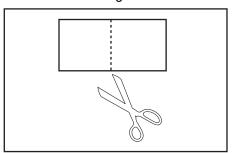

Fig. 2

- e) Wrap one of the protective tape pieces around the center bracket ensuring to get the edge into the "V" ofthe bracket. See Fig. 3
- f) Using scissors cut the other piece of protective tape in half. See Fig. 4