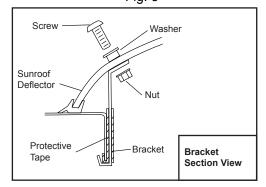

## 6. INSTALLATION PROCEDURE (CONTINUED)

Fig. 5

Fig. 6

Fig. 7

Fig. 8

- 2) Installation
  - a) Using masking or scotch tape, tape the center bracket in place at the center of the moonroof (as shown in Fig. 5 to hold it in place for the wind deflector installation.
  - b) Set the moonroof deflector on the vehicle's roof slightly forward of moonroof opening. Adjust its position so the center hole in the deflector is aligned with the bracket hole.
  - c) While holding the deflector in place, install the washer, screw, and nut. Ensure bracket remains hooked to the lip of the sunroof opening. Do not tighten the screw yet.
  - d) Remove masking or Scotch tape used to hold bracket in place.
  - e) Position the moonroof deflector with equal spacing on all sides. Check that the rubber seal is not twisted or rolled under the deflector.
  - f) Install side brackets.
  - g) Slide a non-marking fiber stick under the deflector from the back side to straighten the gasket if needed.
  - h) Insure all brackets are contacting the sheet metal and tighten the nuts and screws. Center 1st, Driver Side 2nd, Passenger Side 3rd. Torque the screws to 10-12 in. lbs. To prevent damage to the nylon nuts, do not overtighten.